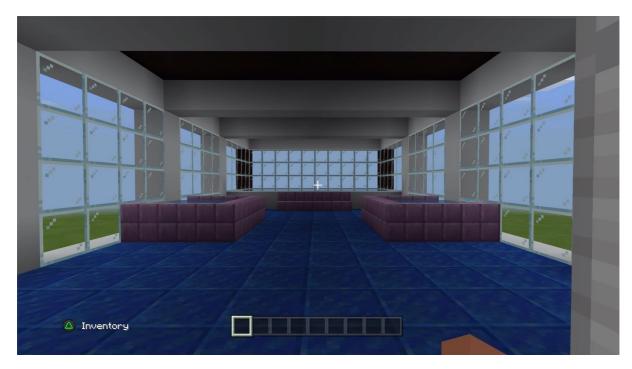

## UNUSUAL BUILDINGS BY GEORGE PARKINSON

I HAVE DESIGNED THIS ON MINECRAFT, THIS IS A FOOTBALL HOTEL, YOU CAN GET A GREAT VIEW FROM THE WINDOWS AS THE OPEN UP COMPLETELEY IT HAS A SWIMMING POOL AT THE BOTTOM. AND CAR SPACES UNDER GROUND. IT EVEN HAS A HELECOPTER PAD ON THE TOP.

INSIDE IS VERY CLEVER AS ITS MADE TO LOOK EMPTY. BUT IT HAS A BAR, CASINO, LOTS OF RESTAURANTS AND A KIDS PLAY AREA. WHERE YOU CAN LEAVE YOUR CHILDREN WHILE YOU ENJOY IT. THE RESTAURANTS INCLUDE KFC, MCDONALDS, FRANKIE AND BENNYS, AND SALAD BARS FOR A HEALTHY OPTION. THEY HAVE TAKEAWAY OPTIONS BARS TOO, CHINESE, INDIAN, STARBUCKS, AND A SMOOTHIE BAR.