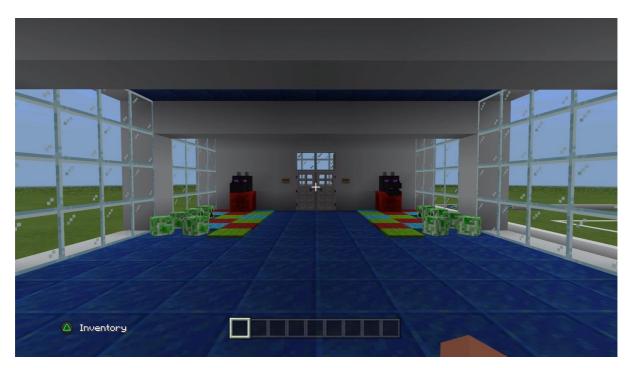

INSIDE IS VERY CLEVER AS ITS MADE TO LOOK EMPTY. BUT IT HAS A BAR, CASINO, LOTS OF RESTAURANTS AND A KIDS PLAY AREA. WHERE YOU CAN LEAVE YOUR CHILDREN WHILE YOU ENJOY IT. THE RESTAURANTS INCLUDE KFC, MCDONALDS, FRANKIE AND BENNYS, AND SALAD BARS FOR A HEALTHY OPTION. THEY HAVE TAKEAWAY OPTIONS BARS TOO, CHINESE, INDIAN, STARBUCKS, AND A SMOOTHIE BAR.