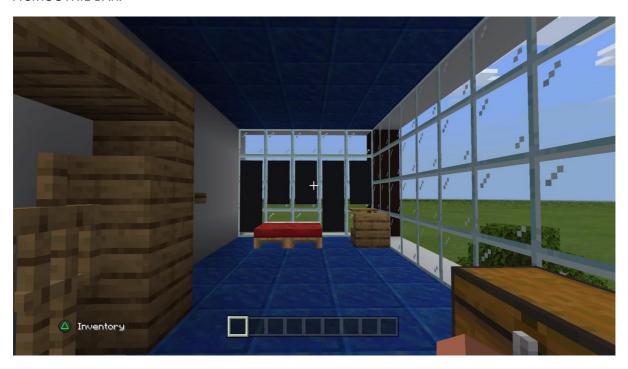

INSIDE IS VERY CLEVER AS ITS MADE TO LOOK EMPTY. BUT IT HAS A BAR, CASINO, LOTS OF RESTAURANTS AND A KIDS PLAY AREA. WHERE YOU CAN LEAVE YOUR CHILDREN WHILE YOU ENJOY IT. THE RESTAURANTS INCLUDE KFC, MCDONALDS, FRANKIE AND BENNYS, AND SALAD BARS FOR A HEALTHY OPTION. THEY HAVE TAKEAWAY OPTIONS BARS TOO, CHINESE, INDIAN, STARBUCKS, AND A SMOOTHIE BAR.