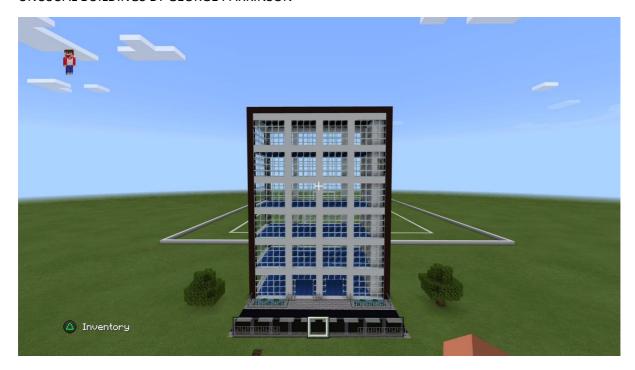

## UNUSUAL BUILDINGS BY GEORGE PARKINSON

I HAVE DESIGNED THIS ON MINECRAFT, THIS IS A FOOTBALL HOTEL, YOU CAN GET A GREAT VIEW FROM THE WINDOWS AS THE OPEN UP COMPLETELEY IT HAS A SWIMMING POOL AT THE BOTTOM. AND CAR SPACES UNDER GROUND. IT EVEN HAS A HELECOPTER PAD ON THE TOP.

THIS IS THE VIEW FROM ANOTHER ANGLE

This is my design the pitch is the view from hotel