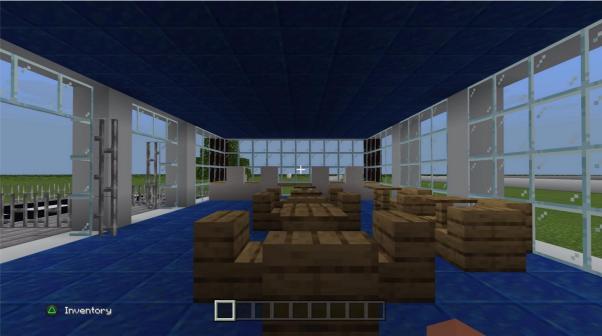

INSIDE IS VERY CLEVER AS ITS MADE TO LOOK EMPTY. BUT IT HAS A BAR, CASINO, LOTS OF RESTAURANTS AND A KIDS PLAY AREA. WHERE YOU CAN LEAVE YOUR CHILDREN WHILE YOU ENJOY IT. THE RESTAURANTS INCLUDE KFC, MCDONALDS, FRANKIE AND BENNYS, AND SALAD BARS FOR A HEALTHY OPTION. THEY HAVE TAKEAWAY OPTIONS BARS TOO, CHINESE, INDIAN, STARBUCKS, AND A SMOOTHIE BAR.