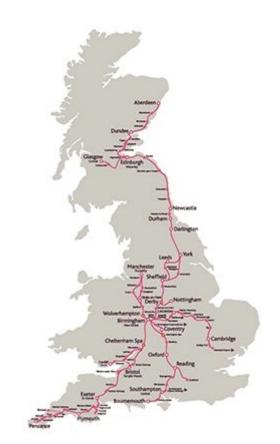

Career Assignment: High Speed Train Driver

Task One: Routes.

Look at the map of Cross Country routes to answer these questions:

- 1. What is the **most northern** *city* the train stops at?
- 2. What is the **most southern** *train stop*?
- 3. All the routes meet at a mid-point. Where is this?
- 4. Can you name 5 stops on the route?

5. Do the Cross Country trains stop at Swindon?

Task Two: Travel Times.

I want you to investigate a specific journey. You are travelling from *Swindon* to *Edinburgh*.

How long will the journey take?

How many changes would you need to make?

Where would you need to change trains?