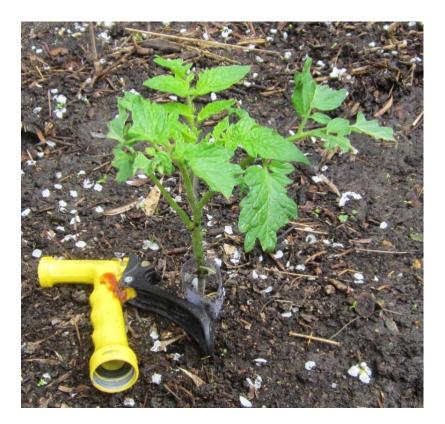

### SEEDLING WILL GROW TO MAKE PLANTS

### PLANTS WILL THEN PRODUCE THE FRUITS...