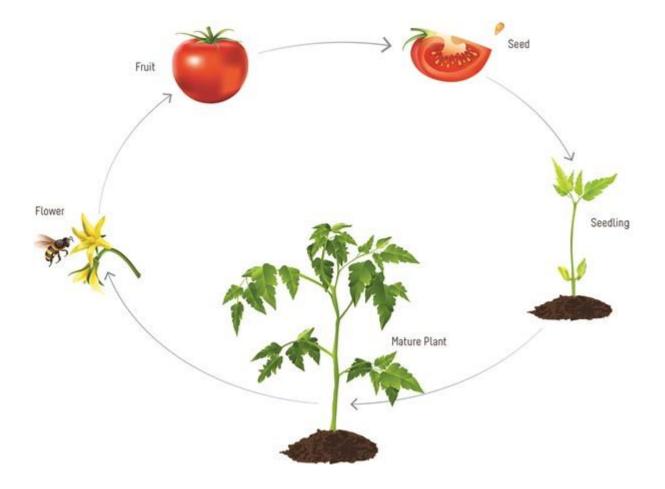

# THE LIFE OF A PLANT STARTS FROM A SEED....

#### SEED WILL GERMINATE TO FORM A SEEDLING

### SEEDLING WILL GROW TO MAKE PLANTS

### PLANTS WILL THEN PRODUCE THE FRUITS...

#### LIFE CYCLE OF & PLANT