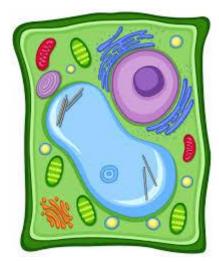

## PLANTS ARE MADE UP OF MILLIONS OF CELLS. ONE CELL OF A PLANT WILL LOOK LIKE.....

#### DIFFERENT PARTS OF THE CELL HAVE DIFFERENT FUNCTIONS.....

NUCLEUS IS THE BRAIN OF THE CELL....