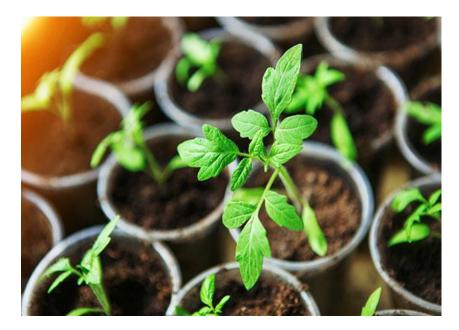

## PLANTS ARE MADE UP OF MILLIONS OF CELLS. ONE CELL OF A PLANT WILL LOOK LIKE.....



#### DIFFERENT PARTS OF THE CELL HAVE DIFFERENT FUNCTIONS.....

NUCLEUS IS THE BRAIN OF THE CELL....

# THE LIFE OF A PLANT STARTS FROM A SEED....



#### SEED WILL GERMINATE TO FORM A SEEDLING



### SEEDLING WILL GROW TO MAKE PLANTS



### PLANTS WILL THEN PRODUCE THE FRUITS...



#### LIFE CYCLE OF & PLANT



#### PLANT FACTS...

- 1. AN AVERAGE SIZE TREE CAN PROVIDE ENOUGH WOOD TO MAKE 170,100 PENCILS.
- 2. THE FIRST TYPE OF ASPIRIN, PAINKILLER AND FEVER REDUCER CAME FROM THE TREE BARK OF A WILLOW TREE.
- 3. 85% OF PLANT LIFE IS FOUND IN THE OCEAN.
- 4. BANANAS CONTAIN A NATURAL CHEMICAL WHICH CAN MAKE PEOPLE FEEL HAPPY.
- 5. BRAZIL IS NAMED AFTER A TREE.